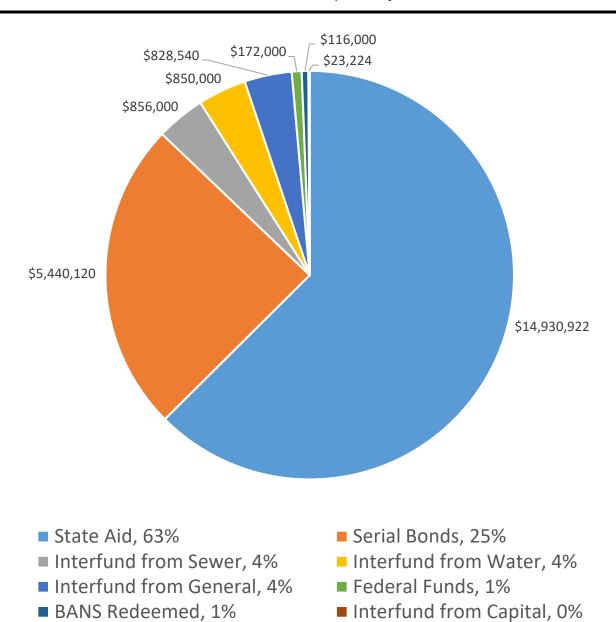

--------|-----------------|-----------------|-----------------|-----------------|-----------------|----|-------------|
| A - General Fund | \$   | 1,323,945    | \$<br>800,973   | \$<br>3,509,836 | \$<br>1,840,325 | \$<br>840,325   | \$<br>840,325   | \$<br>1,020,733 | \$ | 9,082,425   |
| FX - Water Fund  | \$   | 7,508,021    | \$<br>622,252   | \$<br>341,116   | \$<br>164,488   | \$<br>164,488   | \$<br>164,488   | \$<br>164,488   | \$ | 9,129,344   |
| G - Sewer Fund   | \$   | 33,320       | \$<br>58,660    | \$<br>1,094,021 | \$<br>1,150,000 | \$<br>1,150,000 | \$<br>275,000   | \$<br>150,000   | \$ | 3,911,000   |
| Total:           | \$   | 8,865,286    | \$<br>1,481,885 | \$<br>4,944,973 | \$<br>3,154,813 | \$<br>2,154,813 | \$<br>1,279,813 | \$<br>1,335,221 | \$ | 23,216,806  |



**Revenue Sources for All Open Projects** 

#### City of Lockport, NY - Assets and Depreciation

As of 12/31/2019

|      |                                 | January 1, 2019 | Increases   | Retirements/<br>Reclassifications | December 31, 2019 |
|------|---------------------------------|-----------------|-------------|-----------------------------------|-------------------|
|      | Non-Depreciable Capital Assets: |                 |             |                                   |                   |
|      | Land                            | 3,173,000       | -           | -                                 | 3,173,000         |
|      | Construction in Progress        | 3,567,076       | 8,262,421   | (2,888,493)                       | 8,941,004         |
|      | Total Non-Dep. Asse