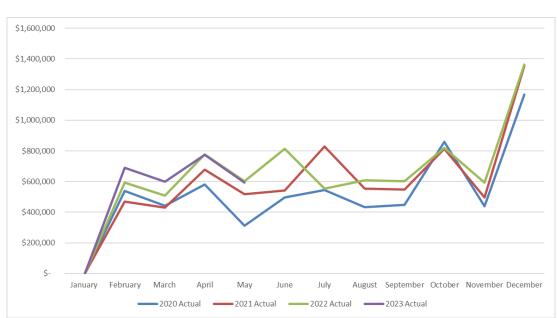

# **Combined Monthly Sales Taxes**

Unfortunately, sales tax experienced in the month of May has continued to fall below that received in May of 2022, denoting a potential downward trend as we continue into the second half of FY 2023. This marks the second consecutive month in which we have experienced less than that of both FY 2022 and our anticipated budgetary amount. **Exhibit 1** (below) shows our monthly revenue since FY 2020. Notice that the FY 2023 is dipping ever slightly below that of FY 2022.

Exhibit 1. Combined Monthly Sales Taxes, FY 2020 to FY 2023 (YTD)

While actual revenue is only 1-2% lower than that of FY 2022, this downward trend could potentially lead to an eventual plateau of the sales tax revenue growth we have seen since COVID-19. If we project a continued 2% decline to the FY 2022 values, we would end the current fiscal year with \$7.9 million in revenue, a number still above the budgeted allocation due to the fact that we had higher late year FY 2022 revenue compared to what we have budgeted for. In addition, we have a positive variance in the line for the first two months of FY 2023 totaling over \$170k. While this doesn't call for immediate budgetary action at this point in time, it would be beneficial to remain cautious of this, particularly as it relates to the development of the FY 2024 budget.