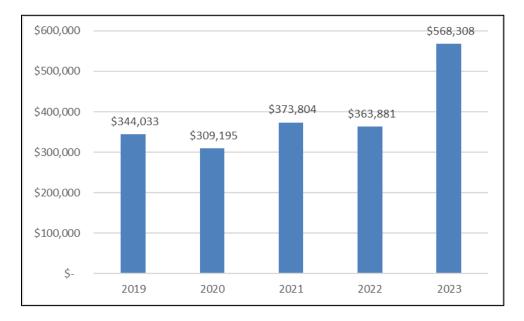

### **High Health Insurance Costs**

As noted in prior month memos, medical costs in the Health Insurance Fund continue to exceed the budget. The average monthly cost for medical claims in FY 2023 has vastly surpassed that of prior years, as show in **Exhibit 3**, on the following page.

Exhibit 3. Average Monthly of Medical Claims, FY 2019 to FY 2023

The unanticipated high average monthly cost has negatively impacted the cash flow of the fund. At the end of October of 2022, the fund had \$2.6 million in reserves, while the fund currently has only \$1.5 million. It is anticipated that a closing adjustment will be required to increase the interfund transfer expenditures from the major funds in order to provide the health insurance fund with more revenue and cash flow support.