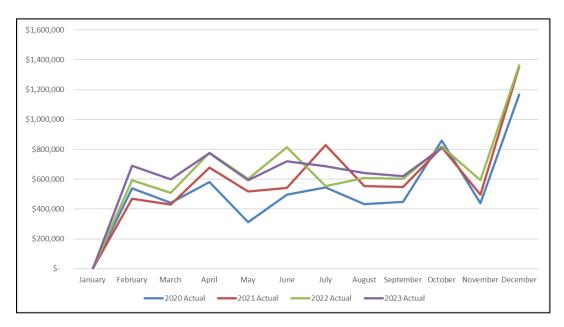

### **Monthly Sales Taxes**

Combined sales tax revenue in the month of October is lower than the anticipated amount by \$21k. Notably, tax attainment this month (\$807k) is lesser than that of October 2022 (\$818k), but not by a significant amount. The line items are still experiencing a positive variance of \$280k compared to the original budgeted allocation and there is currently no significant indication that ongoing revenue will trend downward. Like in the months of May and June, we will continue to monitor.

Exhibit 1. Combined Monthly Sales Tax Collection, FY 2020 to FY 2023 (YTD)