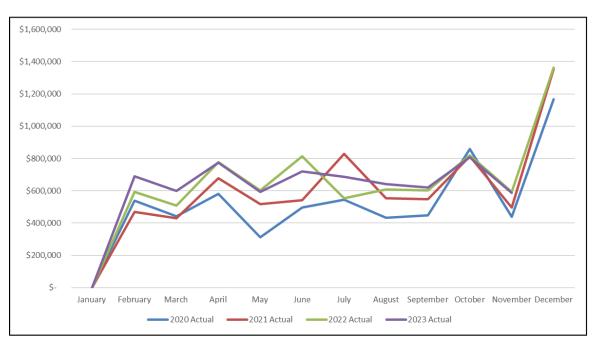

# **Monthly Sales Taxes**

Combined monthly sales taxes for the month of November totaled \$588k, above the amount budgeted for the month (\$505k) but lesser than that of the prior year (\$592k). FY 2023 has experienced months of both positive and negative variances compared to last year, however, year-to-date, there remains an excess of \$362k from what was originally budgeted in the lines. The last 12 months of revenue (December 2022 to November 2023) totals \$8.1 million, an amount slightly higher than that budgeted for FY 2024. Trend forecasting should still be done monthly to ensure budgetary balances are aligned with projected attainment throughout next year, however.

Exhibit 1. Monthly Combines Sales Tax Revenue, FY 2020 to FY 2023