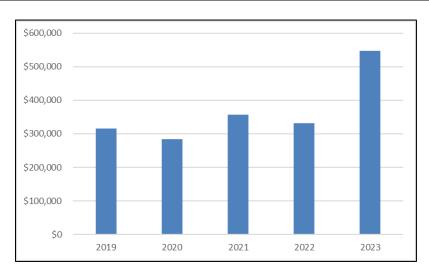

## Health Insurance Fund Solvency

As noted in prior month memos, the health insurance fund has seen significantly high costs for health insurance this year. By mid-December, revenues in the fund have totaled \$6.4 million with expenditures amounting to \$7.4 million. While costs have slightly decreased in November (see **Appendix A**), average monthly healthcare costs have significantly increased in 2023 compared to prior years.

### Exhibit 2. Average Monthly Health Insurance Medical Claims, FY 2019 to FY 2023

While there is not an explicit cash need in the fund at this point in time, a determination should be made further in the closing process if one-time payments from the General/Water/Sewer operating funds should supplement the Health Insurance fund using FY 2023 expenditures for interfund transfers for retirees. Such determination will require closing information that is not yet available.