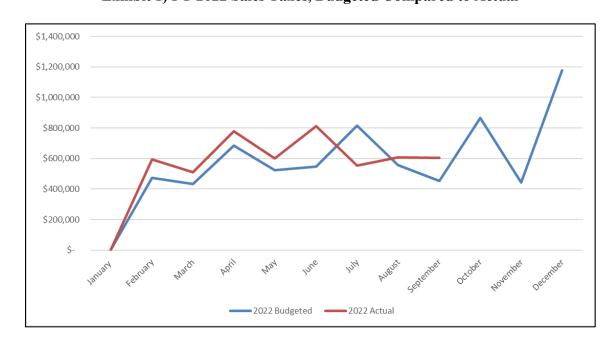

#### **Combined Sales Taxes Year to Date**

Year-to-date combined sales taxes (as seen in **Appendix A**) totals \$5.1 million, an amount higher than that of the FY 2021 YTD (\$4.5 million) and FY 2020 YTD (\$3.8 million). **Exhibit 1** (below) compares our monthly-realized revenue to our budgeted figures from the FY 2022 appropriation. We currently have an excess variance of \$571,994 for the first three quarters of the year (note that \$202,824 of this excess has been since budgeted for during the mid-year utilities cleanup and Council is considering using an additional portion to fund capital investments). Notice that the varying amounts in June and July occurring due to the timing of one of the revenue disbursements made to the City. This caused June actuals to appear higher and July actuals to appear lower than anticipated (but ultimately nets outs with a surplus).

Exhibit 1) FY 2022 Sales Taxes, Budgeted Compared to Actual