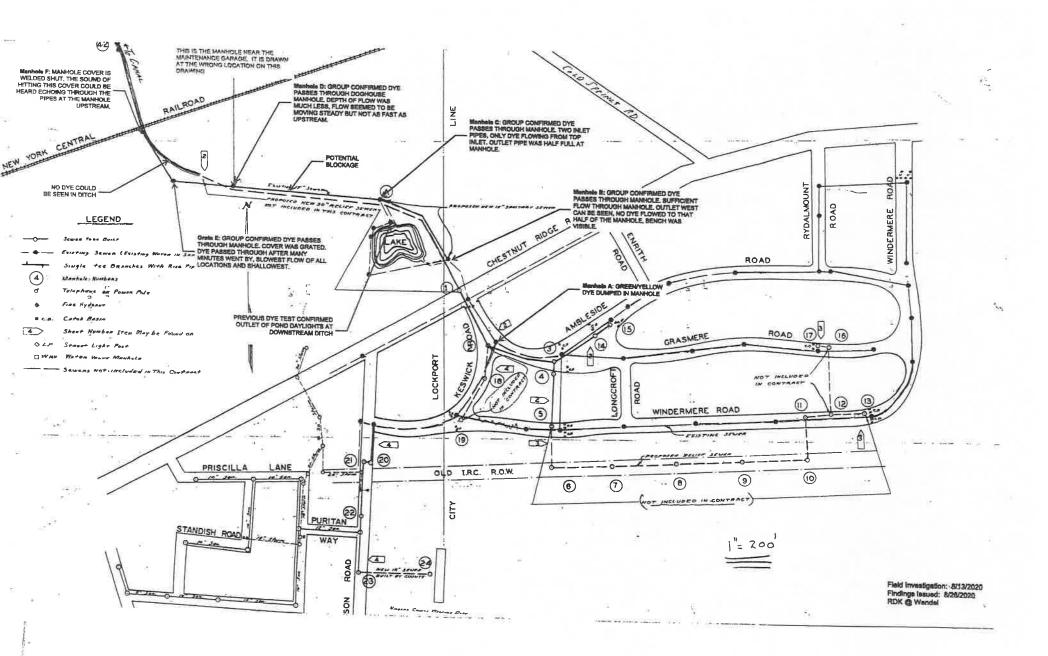

| <b>031324.5</b> By Alderman:                                                                                                                                                                                                                                                                                                                                                                                                                                           |
|------------------------------------------------------------------------------------------------------------------------------------------------------------------------------------------------------------------------------------------------------------------------------------------------------------------------------------------------------------------------------------------------------------------------------------------------------------------------|
| Whereas the City of Lockport recognizes the importance of transparency and community engagement in matters concerning public infrastructure projects; and                                                                                                                                                                                                                                                                                                              |
| <b>Whereas</b> the New York State Department of Transportation (NYSDOT) is currently in the preliminary phases of the Rehabilitation of NY Route 78 (Transit Road) Highway project, a federally funded transportation endeavor aimed at rehabilitating NY Route 78 between Millersport Highway and Summit Street; and                                                                                                                                                  |
| <b>Whereas</b> the proposed project aims to address various deficiencies along the route, including enhancements to roadway conditions, pedestrian facilities, and drainage systems; and                                                                                                                                                                                                                                                                               |
| <b>Whereas</b> a significant aspect of the project involves the reconstruction of the existing sidewalk and the installation of a new ADA compliant curb ramp along the eastern side of NY Route 78 directly in front of the City of Lockport's Children's Memorial Park, which is situated between Lincoln Avenue and Lincoln Drive; and                                                                                                                              |
| <b>Whereas</b> it has been determined that the reconstruction of the sidewalk and installation of the curb ramp will require the permanent acquisition of 1997 square feet of Right-of-Way (ROW) from Children's Memorial Park, with assurance that the acquisition will not interfere with park activities; <b>Now, therefore, be it resolved:</b>                                                                                                                    |
| <b>Resolved</b> that a Public hearing be held at the Common Council Meeting of March 27, 2024, starting at approximately 6:00 PM in the Common Council Chambers, Lockport Municipal Building, One Locks Plaza, Lockport, NY 14094; relative to the Rehabilitation of NY Route 78 (Transit Road) Highway project, including the proposed improvements, the acquisition of Right-of-Way (ROW) from Children's Memorial Park, and any potential impacts on the community. |
| <b>Resolved</b> that the City Clerk is hereby authorized and directed to advertise notice of said public hearing.                                                                                                                                                                                                                                                                                                                                                      |
| Seconded by Alderman and adopted. Ayes                                                                                                                                                                                                                                                                                                                                                                                                                                 |
| 031324.6  By Alderman:                                                                                                                                                                                                                                                                                                                                                                                                                                                 |