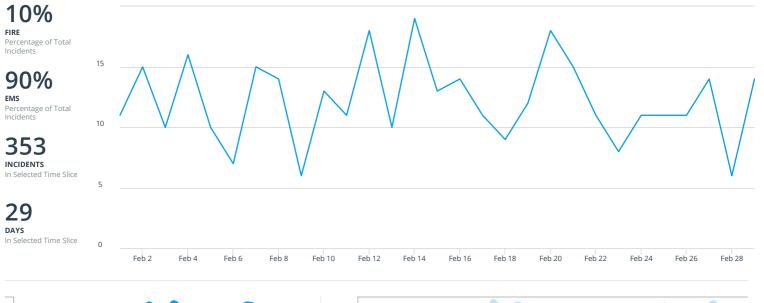

Custom v Feb 1, 2024 - Feb 29, 2024 v

eso

♠

| Counts                                                           | % Rows |         | % Columns | %       | All    |         |         |         |         |        |         |         |         |       |
|------------------------------------------------------------------|--------|---------|-----------|---------|--------|---------|---------|---------|---------|--------|---------|---------|---------|-------|
| Week Ending                                                      | 2/4/24 | 2/11/24 | 2/18/24   | 2/25/24 | 3/3/24 | 3/10/24 | 3/17/24 | 3/24/24 | 3/31/24 | 4/7/24 | 4/14/24 | 4/21/24 | 4/28/24 | Total |
| (14) Natural vegetation fire                                     |        |         |           | 1       |        |         |         |         |         |        |         |         |         | 1     |
| (32) Emergency<br>medical<br>service (EMS)<br>incident           | 47     | 68      | 87        | 75      | 39     |         |         |         |         |        |         |         |         | 316   |
| (35) Extrication, rescue                                         |        |         | 1         | 1       |        |         |         |         |         |        |         |         |         | 2     |
| (41)<br>Combustible/f<br>spills & leaks                          | 1      |         |           | 3       |        |         |         |         |         |        |         |         |         | 4     |
| (42) Chemical<br>release,<br>reaction, or<br>toxic condition     |        | 1       |           |         |        |         |         |         |         |        |         |         |         | 1     |
| (44) Electrical<br>wiring/equipm.<br>problem                     |        |         |           |         | 1      |         |         |         |         |        |         |         |         | 1     |
| (53) Smoke,<br>odor problem                                      |        |         |           |         | 1      |         |         |         |         |        |         |         |         | 1     |
| (55) Public<br>service<br>assistance                             |        | 3       | 1         |         | 1      |         |         |         |         |        |         |         |         | 5     |
| (60) Good<br>intent call,<br>other                               |        |         | 1         |         |        |         |         |         |         |        |         |         |         | 1     |
| (61)<br>Dispatched<br>and canceled<br>en route                   |        | 1       |           |         |        |         |         |         |         |        |         |         |         | 1     |
| (65) Steam,<br>other gas<br>mistaken for<br>smoke                |        |         |           | 2       |        |         |         |         |         |        |         |         |         | 2     |
| (73) System or<br>detector<br>malfunction                        |        |         | 1         |         | 1      |         |         |         |         |        |         |         |         | 2     |
| (74)<br>Unintentional<br>system/detect<br>operation (no<br>fire) | 4      | 3       | 3         | 4       | 2      |         |         |         |         |        |         |         |         | 16    |
| Total                                                            | 52     | 76      | 94        | 86      | 45     |         |         |         |         |        |         |         |         | 353   |