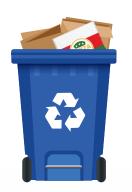

## BEST ITEMS TO YOUR RECYCLING CART

Recyclables placed in plastic bags will be disposed of as trash. The only exception is clean shredded paper is accepted in clear plastic bags. All recyclables should be placed in the cart loose.

NEWSPAPER,
OFFICE PAPER,
PAPER BAGS,
JUNK MAIL,
PAPERBOARD,
MAGAZINES

BOTTLES & JARS

CLEAR, CLEAN BOTTLES AND JARS

**CARDBOARD** 

FLATTENED
CARDBOARD,
PIZZA BOXES
WITH WAX PAPER
REMOVED

PLASTIC CONTAINERS

BOTTLES,

JUGS,

AND

TUBS

CANS,
METAL
COOKWARE,
STEEL AND
TIN CANS

**METAL** 

**ALUMINUM** 