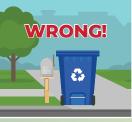

### **CART POSITION:**

Place your waste and recycling carts/totes on a level surface at the street's edge with the **wheels and handle facing the house**. Please keep **3 feet of space** between each of your carts/totes as well as other fixed objects, such as mailboxes.