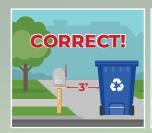

### **CART POSITION:**

Place your waste and recycling carts/totes on a level surface at the street's edge with the **wheels and handle facing the house**. Please keep **3 feet of space** between each of your carts/totes as well as other fixed objects, such as mailboxes.