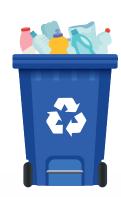

## BEST ITEMS TO YOUR RECYCLING CART

Recyclables placed in plastic bags will be disposed of as trash. The only exception is clean shredded paper is accepted in clear plastic bags. All recyclables should be placed in the cart loose.

NEWSPAPER,
OFFICE PAPER,
PAPER BAGS,
JUNK MAIL,
PAPERBOARD,
MAGAZINES

BOTTLES & JARS

CLEAR, CLEAN BOTTLES AND JARS

**CARDBOARD** 

FLATTENED
CARDBOARD,
PIZZA BOXES
WITH WAX PAPER
REMOVED

PLASTIC CONTAINERS

BOTTLES,

JUGS,

AND

TUBS

CANS,
METAL
COOKWARE,
STEEL AND
TIN CANS

**METAL** 

**ALUMINUM** 