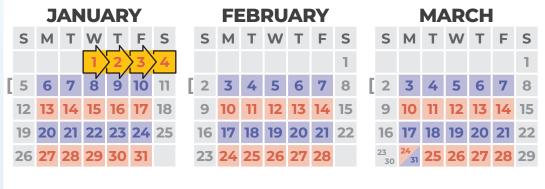

## **LOCKPORT COLLECTION 2025**

HOLIDAY NO COLLECTION - PICKUP FOR THE REST OF THE WEEK WILL BE DELAYED BY ONE DAY

## 2025 HOLIDAYS

With Service Interruption

- New Years Day January 1st
- Memorial Day May 26th
- Independence Day

   July 4th
- Labor Day
   September 1st
- Thanksgiving Day November 27th
- Christmas Day December 25th

## BULK COLLECTION:

[: One (1) bulk item collected on the 1st FULL week (Sunday-Saturday) of each month.

• : FOR JUNE, JULY, AND AUGUST ONLY: RESIDENTS ARE ALLOWED 3 BULK ITEMS EACH COLLECTION DAY

|     |    | A  | PR |    |    |    |    |        | N      | <b>1A</b> | Y      |        | JUNE |    |    |    |    |    |    |    |
|-----|----|----|----|----|----|----|----|--------|--------|-----------|--------|--------|------|----|----|----|----|----|----|----|
| S   | М  | Т  | W  | Т  | F  | S  | S  | М      | Т      | W         | Т      | F      | S    | S  | М  | Т  | W  | Т  | F  | S  |
|     |    | 1  | 2  | 3  | 4  | 5  |    |        |        |           | 1      | 2      | 3    | 1  | 2  | 3  | 4  | 5  | 6  | 7  |
| [ 6 | 7  | 8  | 9  | 10 | 11 | 12 | 4  | 5      | 6      | 7         | 8      | 9      | 10   | 8  | 9  | 10 | 11 | 12 | 13 | 14 |
| 13  | 14 | 15 | 16 | 17 | 18 | 19 | 11 | 12     | 13     | 14        | 15     | 16     | 17   | 15 | 16 | 17 | 18 | 19 | 20 | 21 |
| 20  | 21 | 22 | 23 | 24 | 25 | 26 | 18 | 19     | 20     | 21        | 22     | 23     | 24   | 22 | 23 | 24 | 25 | 26 | 27 | 28 |
| 27  | 28 | 29 | 30 |    |    |    | 25 | 26     | 27     | 28        | 29     | 30     | 31   | 29 | 30 |    |    |    |    |    |
|     |    |    |    |    |    |    |    | $\neg$ | $\neg$ | $\neg$    | $\neg$ | $\neg$ | _    |    |    |    |    |    |    |    |