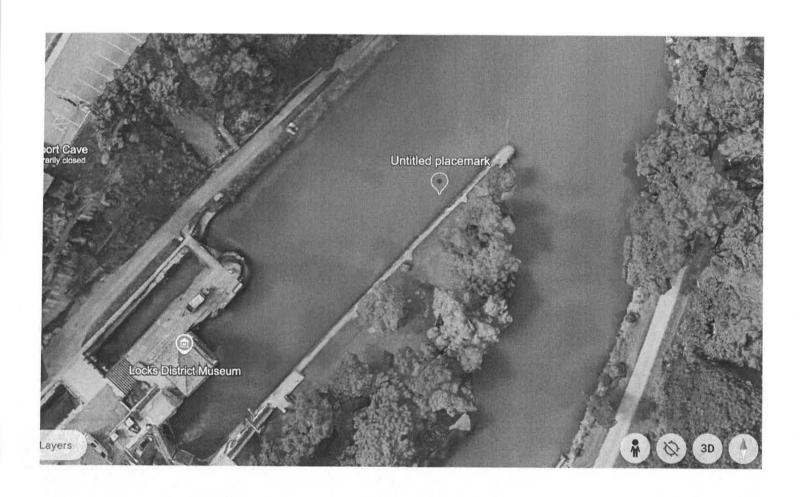

Whereas the proposed performance would take place at the grassy area adjacent to the locks, below the Lockport Locks District Museum, on land owned by the New York State Canal Corporation, which has expressed support for the project and is coordinating with the organizers; and