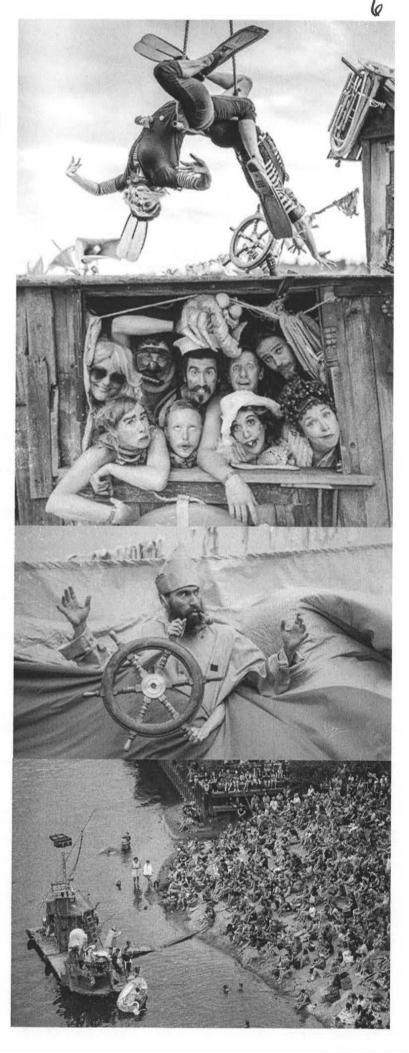

4/29/2025 Jason Webley, from Flotsam River Circus wrote the city to express interest and ask permission to perform in August to coincide with the Erie Canal Bicentennial celebrations.

4/29/2025 Notification of 30-Day Advance Notice from BT Marvin Properties, LLC of their application to the NYS Liquor Authority for a liquor license at Wide Waters Grill LLC, located at 767 Market Street, Lockport NY 14094.

#### 051425.6

By Alderman Kirchberger:

Whereas Jason Webley, organizer of the Flotsam River Circus, a 501(c)(3) nonprofit organization comprised of musicians, circus artists, and puppeteers, has requested to host a free public performance in Lockport on Tuesday, August 5, 2025, as part of a tour along the Erie Canal and Hudson River in celebration of the Canal's Bicentennial; and

Whereas the proposed performance would take place at the grassy area adjacent to the locks, below the Lockport Locks District Museum, on land owned by the New York State Canal Corporation, which has expressed support for the project and is coordinating with the organizers; and

Whereas the Flotsam River Circus is fully insured and has committed to meeting all relevant local requirements and to coordinating with local officials and the tourism office to ensure a smooth and safe event; and

Whereas the Common Council believes this performance will bring cultural enrichment, community engagement, and positive visibility to the City of Lockport;

**Now, therefore, be it resolved** that the City of Lockport hereby expresses its approval and enthusiastic support for the Flotsam River Circus performance scheduled for August 5, 2025, and encourages coordination between city departments, local tourism officials, and the organizers to facilitate the event.

Be it further resolved that any necessary local permits or permissions be coordinated in good faith to ensure the success of this community event, and that city resources, where available and appropriate, be made accessible to support the safe and successful presentation of the performance.

Seconded by Alderman Mullane and adopted. Ayes 5.