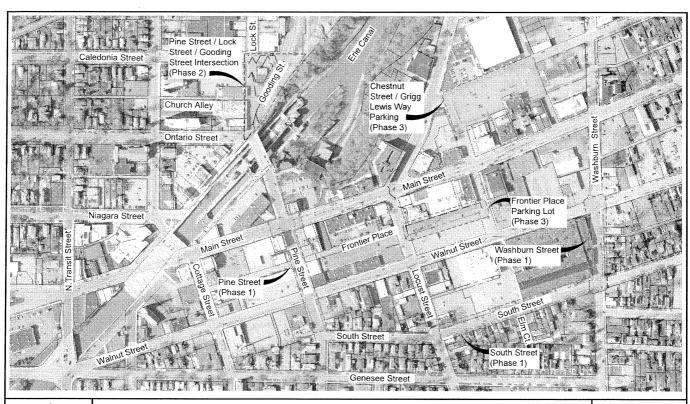

**Whereas**, the initial phase of the project has been completed from South Street to the Erie Canal; and

**Whereas**, the City has until February 28, 2027 to complete construction of the next phase of the project at the Pine/Lock/Gooding Street intersection; and

**Whereas**, Nussbaumer & Clarke, Inc. (Nussbaumer) provided professional engineering services for the initial phase of the project and subsequently submitted a proposal dated April

18, 2025 to provide professional engineering services for the Pine/Lock/Gooding Street portion of the project; and