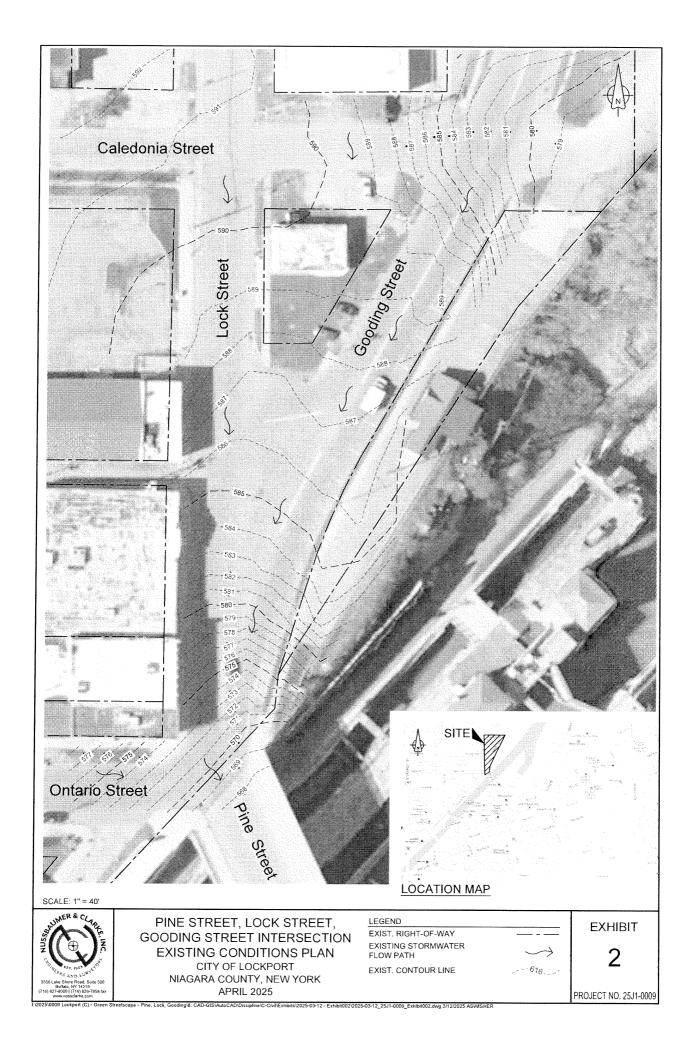

**Whereas**, the initial phase of the project has been completed from South Street to the Erie Canal; and

**Whereas**, the City has until February 28, 2027 to complete construction of the next phase of the project at the Pine/Lock/Gooding Street intersection; and

**Whereas**, Nussbaumer & Clarke, Inc. (Nussbaumer) provided professional engineering services for the initial phase of the project and subsequently submitted a proposal dated April

18, 2025 to provide professional engineering services for the Pine/Lock/Gooding Street portion of the project; and

**Whereas**, DOS has reviewed Nussbaumer's proposal and qualifications and approved use of Nussbaumer on this project;

**Now therefore, be it resolved,** that the Mayor is hereby authorized to execute an agreement with Nussbaumer & Clarke, Inc., 80 Main Street Unit A, Lockport NY 14094 for a fee Not-to-Exceed of \$385,768.00, to be fully funded by the DRI Grant, inclusive of the Scope of Work included in their April 18, 2025 proposal to the City for consulting engineering services. Tasks 1 through 3 shall be approved to proceed immediately and Tasks 4 through 6 shall be approved contingent upon the project progressing to construction.